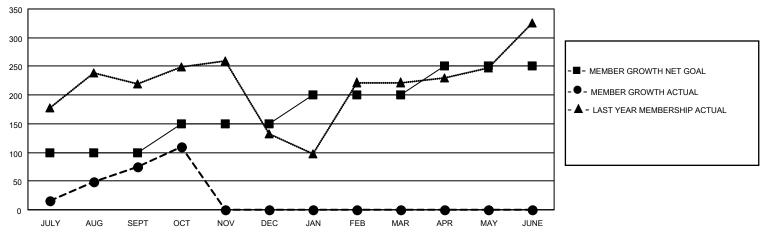

## GOALS AND ACTUAL MEMBERS CUMULATIVE

| DROPPED CLUBS: 1 |    | 18 CLUBS OF 90 ADDED 1 OR<br>MORE NEW MEMBERS | GENDER DISTRIBUTION                 |                                |  |
|------------------|----|-----------------------------------------------|-------------------------------------|--------------------------------|--|
|                  |    | INIONE NEW MILIMBERS                          | MALE<br>FEMALE                      | 2,426 (79.99%)<br>607 (20.01%) |  |
| DROPPED MEMBERS  |    |                                               | NON BINARY PREFER NOT TO ANSWER     | 0 (0.00%)<br>0 (0.00%)         |  |
| DECEASED         | 2  |                                               | THEFERINGT TO ANSWER                | 0 (0.0070)                     |  |
| CLUB CANCELLED   | 10 | CLICK HERE FOR CUMULATIVE                     | TOTAL FAMILY UNIT MEMBERS           | 943                            |  |
| OTHER            | 20 | MEMBERSHIP DATA                               |                                     |                                |  |
| TOTAL            | 32 |                                               | FAMILY MEMBERS PAYING HALF DUES 485 |                                |  |
|                  |    |                                               |                                     |                                |  |