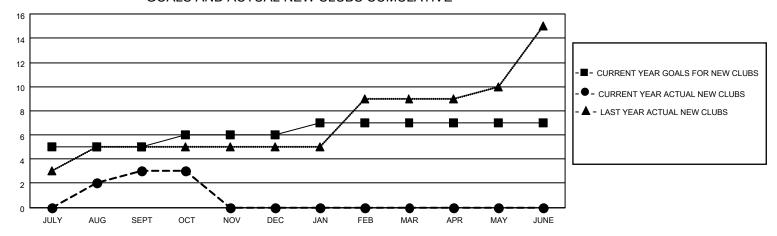

## MONTHLY MEMBERSHIP PROGRESS REPORT

LOCATION INDIA District 320 G Results as of: 10/31/2022

| Clubs RESULTS FOR 2022-2023 |   |   |   | Members RESULTS FOR 2022-2023 |     |     |    |
|-----------------------------|---|---|---|-------------------------------|-----|-----|----|
|                             |   |   |   |                               |     |     |    |
| JULY/AUG/SEPT               | 5 | 3 | 1 | JULY/AUG/SEPT                 | 100 | 110 | 27 |
| OCT/NOV/DEC                 | 1 | 0 | 0 | OCT/NOV/DEC                   | 50  | 40  | 5  |
| JAN/FEB/MAR                 | 1 | 0 | 0 | JAN/FEB/MAR                   | 50  | 0   | 0  |
| APR/MAY/JUNE                | 0 | 0 | 0 | APR/MAY/JUNE                  | 50  | 0   | 0  |

## GOALS AND ACTUAL NEW CLUBS CUMULATIVE



## GOALS AND ACTUAL MEMBERS CUMULATIVE



| DROPPED CLUBS: 1 |    | 18 CLUBS OF 90 ADDED 1 OR<br>MORE NEW MEMBERS | GENDER DISTRIBUTION                 |                                |  |
|------------------|----|-----------------------------------------------|-------------------------------------|--------------------------------|--|
|                  |    | INIONE NEW MILIMBERS                          | MALE<br>FEMALE                      | 2,426 (79.99%)<br>607 (20.01%) |  |
| DROPPED MEMBERS  |    |                                               | NON BINARY PREFER NOT TO ANSWER     | 0 (0.00%)<br>0 (0.00%)         |  |
| DECEASED         | 2  |                                               | THEFERINGT TO ANSWER                | 0 (0.0070)                     |  |
| CLUB CANCELLED